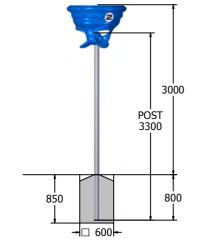

## FIHOTSHOT - Hot Shot Ball Game

Fun & energetic ball game Throw the ball in and guess the exit

| Age Range:     | 4+ Years                      |
|----------------|-------------------------------|
| Largest Part:  | Post - Dia 89mm x 3300mm Long |
| Heaviest Part: | Post - 22kg, Chute - 18.5 kg  |
| Total Weight:  | Approx. 40.5kg                |
| Surfacing :    | N/A                           |