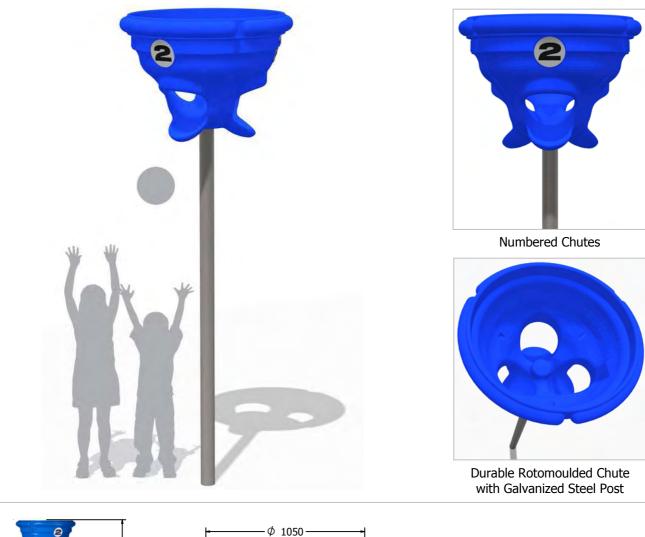

## FIHOTSHOT - Hot Shot Ball Game

Fun & energetic ball game Throw the ball in and guess the exit

| Age Range:     | 4+ Years                      |
|----------------|-------------------------------|
| Largest Part:  | Post - Dia 89mm x 3300mm Long |
| Heaviest Part: | Post - 22kg, Chute - 18.5 kg  |
| Total Weight:  | Approx. 40.5kg                |
| Surfacing :    | N/A                           |

Designed to British & European Standard BS EN 1176

## Material:

**Rotomould** - Polyethylene with smooth finish **Post** - Galvanized Mild Steel

Colour Choices:

Rotomould - Blue as standard, other colours are special order Post - Self colour as standard