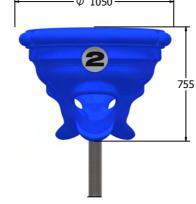

## FIHOTSHOT - Hot Shot Ball Game

Fun & energetic ball game Throw the ball in and guess the exit

| Age Range:     | 4+ Years                      |
|----------------|-------------------------------|
| Largest Part:  | Post - Dia 89mm x 3300mm Long |
| Heaviest Part: | Post - 22kg, Chute - 18.5 kg  |
| Total Weight:  | Approx. 40.5kg                |
| Surfacing :    | N/A                           |